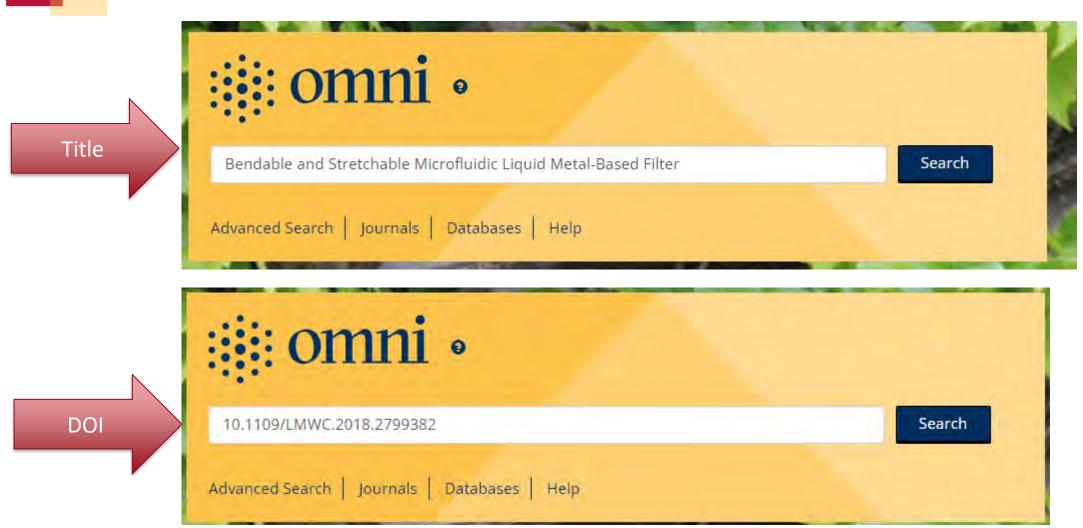

## **Omni – Finding Journal Articles and Conference Papers**

|         | 10.1109/LMWC.2018.2799382 X Queen's + Omni Libraries -                                                                                                                                                                                                                                                                                                                                                                                                                                                            | 0   | ADVANCED SEARC |
|---------|-------------------------------------------------------------------------------------------------------------------------------------------------------------------------------------------------------------------------------------------------------------------------------------------------------------------------------------------------------------------------------------------------------------------------------------------------------------------------------------------------------------------|-----|----------------|
| Article | 0 selected 1 Results Personalize                                                                                                                                                                                                                                                                                                                                                                                                                                                                                  | 1   |                |
|         | Image: Second structure   ARTICLE   Y   Y   Y   Y   Y   Y   Y   Y   Y   Y   Y   Y   Y   Y   Y   Y   Y   Y   Y   Y   Y   Y   Y   Y   Y   Y   Y   Y   Y   Y   Y   Y   Y   Y   Y   Y   Y   Y   Y   Y   Y   Y   Y   Y   Y   Y   Y   Y   Y   Y   Y   Y   Y   Y   Y   Y   Y   Y   Y   Y   Y   Y   Y   Y   Y   Y   Y   Y   Y   Y   Y   Y   Y   Y   Y   Y   Y   Y   Y   Y   Y   Y   Y   Y   Y   Y   Y   Y   Y   Y   Y   Y   Y   Y   Y   Y   Y   Y   Y   Y   Y   Y   Y   Y   Y   Y   Y   Y   Y   Y   Y   Y   Y   Y   Y   < | * - |                |
|         | Newspapers search ><br>These search results do not include newspapers. View results from our entire collection of newspapers, or search specifically within Feature<br>newspapers.                                                                                                                                                                                                                                                                                                                                | ed  |                |
|         | Results Per Page 10 25 50                                                                                                                                                                                                                                                                                                                                                                                                                                                                                         |     |                |